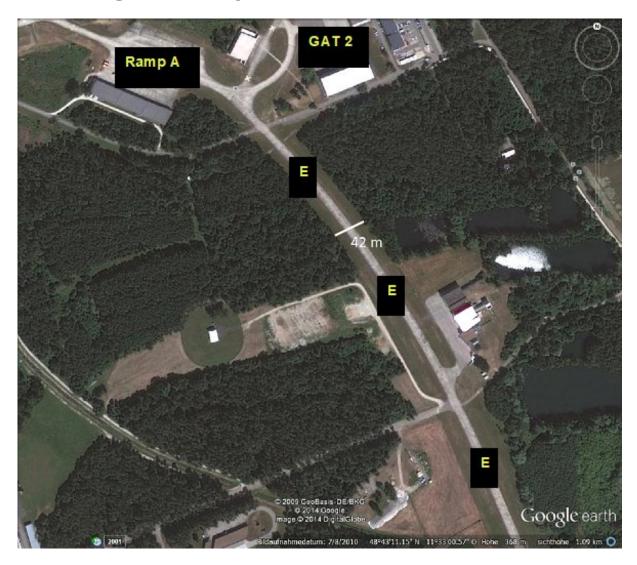

## **Briefing Taxiway "E"**

The obstacle wingtip clearance on the taxiway "E" is granted for A/C with a wingspan less than or equal to 15 meters only.

In the future, A/C with a larger wingspan are authorized to use this taxiway after a briefing through IMA GmbH only

The total distance between the present forest is min. 42 m, respectively 21 m from the centerline.

We would appreciate if you inform your crews and confirm this to IMA GmbH. Crews without briefing has to taxi via northern runway and taxiway "C" to southern runway. The exception applies to aircraft with a max. Span of 26.29 m (Falcon 8x).